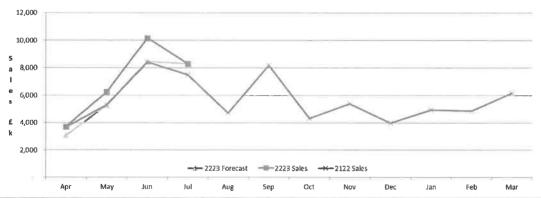

| £4,254,313  | ♠ £1,128,63    |
| Net Profit Margin %                     | 17.24%     | 20.40%     | <b>J</b> -3.16%    | 12.91%      | <b>2.21%</b>   |

|               | Actual  | Budget /LY | Var             | YTD Actual | YTD Var         |
|---------------|---------|------------|-----------------|------------|-----------------|
| Eduzone Sales | £35,134 | £68,786    | <b>∛</b> -48.9% | £173,330   | <b>→</b> -35.8% |

## **Customer Order KPI's**

|                            | TY YTD  | LY YTD  | Var              |
|----------------------------|---------|---------|------------------|
| AOV                        | £254.04 | £231.03 | ↑ £23.01         |
| Prop of orders over<br>£15 | 97.4%   | 97.5%   | <b>↓</b> -0.13pp |

## Graph - Sales vs. Forecast

#### **Stock & Directs Sales**



#### HR

|                          | Actual | Target | Var           |  |
|--------------------------|--------|--------|---------------|--|
| Sickness Absence Rates * | 0%     | 0.0    | ₩ 0.0         |  |
| No. of Apprentices       | 1      | 7      | <b>↓</b> -6.0 |  |

**Comment:** Sickness Absence Rates currently unavailable

\*Average days lost per FTE in a 12 month rolling period

| Mandatory Training Completion | Actual | Target | Var              |
|-------------------------------|--------|--------|------------------|
| Fraud                         | 93%    | 90%    | ↑ 3.03pp         |
| Data Protection               | 83%    | 90%    | <b>↓</b> -7.42pp |
| Equality & Diversity          | 91%    | 90%    | ↑ 0.59pp         |
| Health & Safety               | 91%    | 90%    |